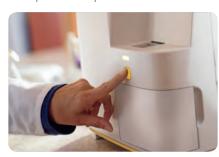

es.
- Captures 70 high-resolution images per run.
- Autofocuses on each shot for crisp images.
- Adjusts exposure with each image to ensure optimal contrast.

#### **Convolutional neural network**

- Uses proprietary image processing algorithm similar to facial recognition software.
- "Trained" by evaluating several thousand examples of each formed element to consistently recognize clinically relevant particles and discern them from debris.
- Almost instantly analyzes, identifies, classifies, and counts individual elements.

\*Relative centrifugal force.

# Urinalysis reimagined. Work flow streamlined.

Perform a complete urinalysis in approximately 3 minutes\* with greater accuracy than traditional urinalysis.



**Sediment examination** 



• Pipette 165 μL urine.



• Dispense sample.



• Press start button and walk away.

~3 minutes



#### **Chemical examination**

- Dispense urine onto IDEXX UA™ strip.
- Insert strip in IDEXX VetLab® UA™ Analyzer (automatically compensates for dark samples).
- Press start button.

#### **Physical examination**



- · Conduct as normal.
- Enter results in the IDEXX VetLab® Station.



Species: Canine

pale yellow Clear

Age: 9 Years

14 Cedar Ave.

York, MA 46375 888-555-1234

IDEXX

#### The SediVue Dx™ Urine Sediment **Analyzer eliminates the need for:**

- Centrifugation (5 minutes)
- Slide preparation (3 minutes)
- Reviewing slides (5 minutes)
- Extensive training



\*For typical samples.

# A valuable diagnostic tool for a wide range of patients

A full chemistry profile including electrolytes, a complete blood count (CBC), and