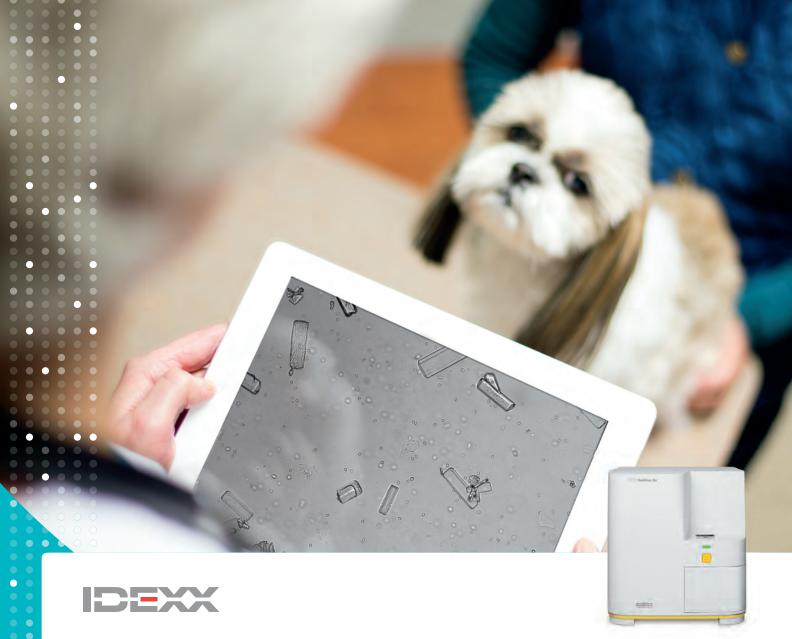

# SediVue Dx<sup>™</sup> Urine Sediment Analyzer

Revolutionary urinalysis. Load-and-go efficiency. High-resolution digital images.

# SediVue Dx™ Urine Sediment Analyzer The new standard for urine sediment analysis

- Automation ensures consistent, accurate results from only 165 μL (4–5 drops) of urine.
- Examines the equivalent of 45 high-power fields in approximately 3 minutes to thoroughly analyze each sample.
- Leverages cutting-edge convolutional neural network technology to identify and classify elements within the sediment.
- Produces high-resolution, high-contrast digital images from fresh sample, for dependable results that can be shared in real time.
- Results for the most clinically relevant elements in canine and feline urine to support preventive, acute, and chronic care.