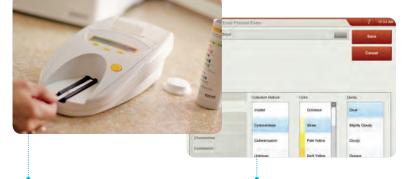

#### **Chemical examination**

- Dispense urine onto IDEXX UA™ strip.
- Insert strip in IDEXX VetLab® UA™ Analyzer (automatically compensates for dark samples).
- Press start button.

#### **Physical examination**

- · Conduct as normal.
- Enter results in the IDEXX VetLab® Station.

Species: Canine

pale yellow Clear

Age: 9 Years

14 Cedar Ave.

York, MA 46375 888-555-1234

IDEXX

Client: Bond, James (3899) Patient Name: Bo Species: Canine

Breed: Mixed

Test

Gender: Female/Spayed Weight: 44.4

LOW

Age: 9 Years Doctor: Frost

Reference Interval

Main Street Animal Hospital

14 Cedar Ave. York, MA 46375 888-555-1234

NORMAL HIGH

Results UA Analyzer (September 17, 2015 2:09 pm)

Collection Cystocentesis Color pale yellow Clarity Clear SG 1.028 pH PRO GLU Negative KET Negative BLD Negative BIL Negative UBG Negative LEU Negative

SediVue Dx (September 17, 2015 2:09 pm)

WBC None to rare RBC None to rare

**Epithelial Cells** 

Squamous None to rare Non-squamous None to rare

Casts

Hyaline Non-hyaline

>1/LPF None to rare

Crystals

Unclassified None to rare CaOx Di None to rare 1-5 /HPF Struvite