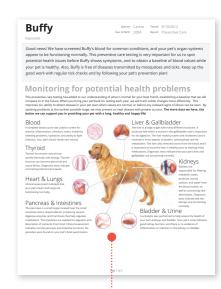

# A valuable diagnostic tool for a wide range of patients

A full chemistry profile including electrolytes, a complete blood count (CBC), and a complete urinalysis (physical examination, chemical examination, and sediment examination) should be part of the minimum database for all preventive care visits.

A complete urinalysis (physical examination, chemical examination, and sediment examination) provides insight that a blood chemistry or CBC alone may miss. That's why a complete urinalysis is a valuable diagnostic for so many patients.