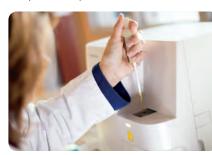

# Urinalysis reimagined. Work flow streamlined.

Perform a complete urinalysis in approximately 3 minutes\* with greater accuracy than traditional urinalysis.

**Sediment examination** 

• Pipette 165 μL urine.

• Dispense sample.

• Press start button and walk away.

~3 minutes