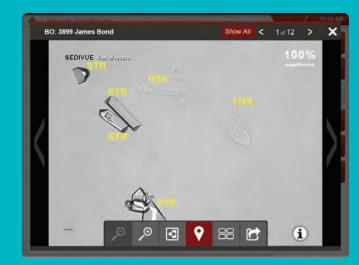

# High-resolution, high-contrast images with tools for enhanced viewing

**Label cells,** casts, and crystals for client education and staff training purposes.

Zoom in and out for a more detailed view of elements.