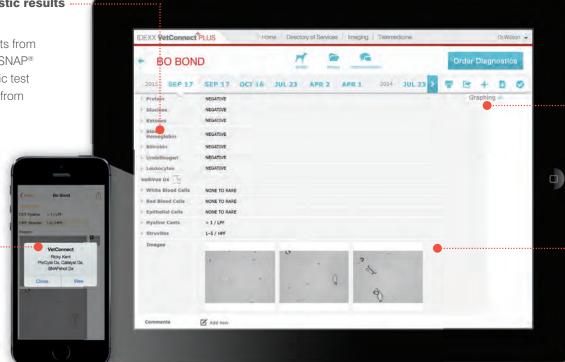

Client: Bond, James (3899) Patient Name: Bo Species: Canine

Breed: Mixed

Test

Gender: Female/Spayed Weight: 44.4

LOW

Age: 9 Years Doctor: Frost

Reference Interval

Main Street Animal Hospital

14 Cedar Ave. York, MA 46375 888-555-1234

NORMAL HIGH

Results UA Analyzer (September 17, 2015 2:09 pm)

Collection Cystocentesis Color pale yellow Clarity Clear SG 1.028 pH PRO GLU Negative KET Negative BLD Negative BIL Negative UBG Negative LEU Negative

SediVue Dx (September 17, 2015 2:09 pm)

WBC None to rare RBC None to rare

**Epithelial Cells** 

Squamous None to rare Non-squamous None to rare

Casts

Hyaline Non-hyaline

>1/LPF None to rare

Crystals

Unclassified None to rare CaOx Di None to rare 1-5 /HPF Struvite