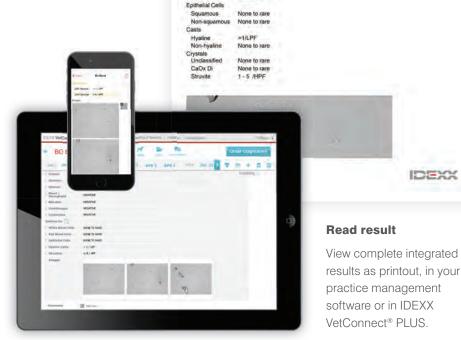

# Connected solutions to support your clinical decision making

IDEXX VetConnect® PLUS provides quick and convenient access to all your diagnostic information for a timely, informed, and confident assessment of patient health.

## View combined historical diagnostic results anywhere, anytime

Easily access digital images and results from IDEXX in-house analyzers and IDEXX SNAP® point-of-care tests as well as diagnostic test results and pathology imaging results from IDEXX Reference Laboratories.

# Stay up to the minute on every case for better patient care and more responsive client service

- The personalized IDEXX
   VetConnect® PLUS mobile app
   for iPhone® or Android™ devices
   instantly alerts you when a
   patient's results are available.
- Quickly and easily access complete diagnostic information anytime, from any location.

# Simply share a patient's diagnostic results with other practices and specialists

Easily link patients' results with other practices and/or referring specialists.

Quickly spot abnormalities with easy-to-interpret images, graphs, and side-by-side past and current diagnostic results comparisons