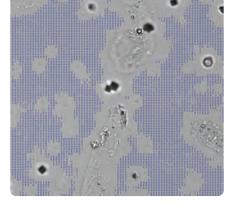

# High-resolution, high-contrast images with tools for enhanced viewing

**Label cells,** casts, and crystals for client education and staff training purposes.

Zoom in and out for a more detailed view of elements.

### Inverted microscope with built-in digital camera

- Examines the equivalent of 45 high-power fields from beneath the sample to maximize visibility of clinically relevant particles.
- Captures 70 high-resolution images per run.
- Autofocuses on each shot for crisp images.
- Adjusts exposure with each image to ensure optimal contrast.