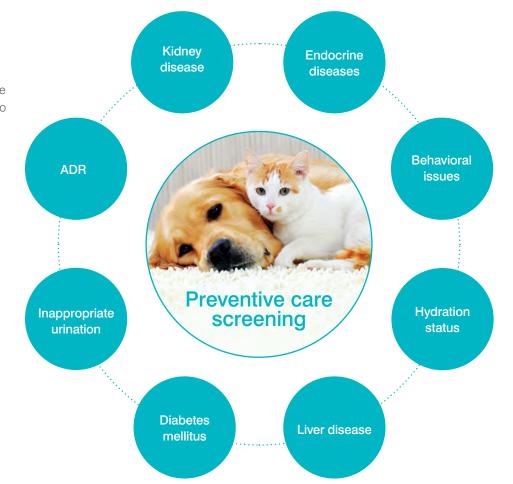

# A valuable diagnostic tool for a wide range of patients

A full chemistry profile including electrolytes, a complete blood count (CBC), and a complete urinalysis (physical examination, chemical examination, and sediment examination) should be part of the minimum database for all preventive care visits.

A complete urinalysis (physical examination, chemical examination, and sediment examination) provides insight that a blood chemistry or CBC alone may miss. That's why a complete urinalysis is a valuable diagnostic for so many patients.