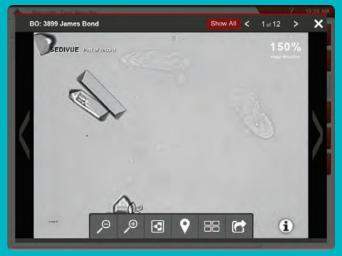

# High-resolution, high-contrast images with tools for enhanced viewing

**Label cells,** casts, and crystals for client education and staff training purposes.

Zoom in and out for a more detailed view of elements.