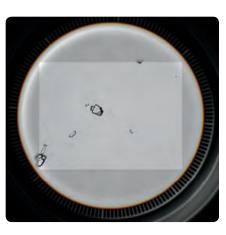

# High-resolution, high-contrast images with tools for enhanced viewing

**Label cells,** casts, and crystals for client education and staff training purposes.

Zoom in and out for a more detailed view of elements.

### Inverted microscope with built-in digital camera

- Examines the equivalent of 45 high-power fields from beneath the sample to maximize visibility of clinically relevant particles.
- Captures 70 high-resolution images per run.
- Autofocuses on each shot for crisp images.
- Adjusts exposure with each image to ensure optimal contrast.